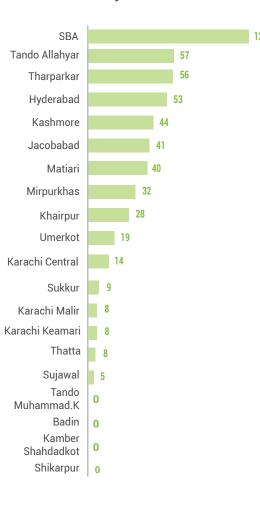

## District Wise Heat Stroke Report

#### Heat Stroke Report (Period Covered 1500 hrs 14-04-2025 - 1500 hrs 24-05-2025)

588
47

Total Number of heatstroke cases treated

Casualty

Casualty

Loss of Livestock

| 0. " | Division     | District               | Number of heatstroke cases treated |        |          | Casualty (if any) |      |        | Loss of Livestock |       |                |                 |       |                  |
|------|--------------|------------------------|------------------------------------|--------|----------|-------------------|------|--------|-------------------|-------|----------------|-----------------|-------|------------------|
| Sr#  |              |                        | Male                               | Female | Children | Total             | Male | Female | Children          | Total | Goat/<br>Sheep | Buffalo/<br>Cow | Camel | Other<br>Animals |
| 1    | Karachi      | Karachi Malir          | 1                                  | 0      | 0        | 1                 | 0    | 0      | 0                 | 0     | 0              | 0               | 0     | 0                |
| 2    |              | Karachi Keamari        | 0                                  | 0      | 0        | 0                 | 0    | 0      | 0                 | 0     | 0              | 0               | 0     | 0                |
| 3    |              | Karachi Central        | 0                                  | 0      | 0        | 0                 | 0    | 0      | 0                 | 0     | 0              | 0               | 0     | 0                |
| 4    |              | Hyderabad              | 2                                  | 0      | 1        | 3                 | 0    | 0      | 0                 | 0     | 0              | 1               | 0     | 0                |
| 5    |              | Matiari                | 3                                  | 2      | 3        | 8                 | 0    | 0      | 0                 | 0     | 0              | 0               | 0     | 0                |
| 6    |              | Tando Allahyar         | 7                                  | 4      | 0        | 11                | 0    | 0      | 0                 | 0     | 0              | 0               | 0     | 0                |
| 7    | Hyderabad    | тмк                    | 0                                  | 0      | 0        | 0                 | 0    | 0      | 0                 | 0     | 0              | 0               | 0     | 0                |
| 8    |              | Thatta                 | 0                                  | 0      | 0        | 0                 | 0    | 0      | 0                 | 0     | 0              | 0               | 0     | 0                |
| 9    |              | Sujawal                | 0                                  | 0      | 0        | 0                 | 0    | 0      | 0                 | 0     | 0              | 0               | 0     | 0                |
| 10   |              | Badin                  | 0                                  | 0      | 0        | 0                 | 0    | 0      | 0                 | 0     | 0              | 0               | 0     | 0                |
| 11   | Sukkur       | Sukkur                 | 0                                  | 0      | 0        | 0                 | 0    | 0      | 0                 | 0     | 3              | 1               | 0     | 0                |
| 12   |              | Khairpur               | 51                                 | 23     | 1        | 75                | 0    | 0      | 0                 | 0     | 24             | 0               | 0     | 0                |
| 13   | Shaheed      | Shaheed<br>Benazirabad | 273                                | 216    | 1        | 490               | 0    | 0      | 0                 | 0     | 0              | 0               | 0     | 0                |
| 14   | Benazirabad* | Naushahro Feroze       | 0                                  | 0      | 0        | 0                 | 0    | 0      | 0                 | 0     | 0              | 0               | 0     | 0                |
| 15   |              | Kamber<br>Shahdadkot   | 0                                  | 0      | 0        | 0                 | 0    | 0      | 0                 | 0     | 0              | 0               | 0     | 0                |
| 16   | Larkana      | Shikarpur              | 0                                  | 0      | 0        | 0                 | 0    | 0      | 0                 | 0     | 0              | 0               | 0     | 0                |
| 17   |              | Kashmore               | 0                                  | 0      | 0        | 0                 | 0    | 0      | 0                 | 0     | 0              | 0               | 0     | 0                |
| 18   |              | Jacobabad              | 0                                  | 0      | 0        | 0                 | 0    | 0      | 0                 | 0     | 0              | 0               | 0     | 0                |
| 19   |              | Mirpurkhas             | 0                                  | 0      | 0        | 0                 | 0    | 0      | 0                 | 0     | 0              | 0               | 0     | 0                |
| 20   | Mirpurkhas   | Umerkot                | 0                                  | 0      | 0        | 0                 | 0    | 0      | 0                 | 0     | 0              | 0               | 0     | 0                |
| 21   |              | Tharparkar             | 0                                  | 0      | 0        | 0                 | 0    | 0      | 0                 | 0     | 20             | 0               | 0     | 0                |
|      |              | Total                  | 337                                | 245    | 6        | 588               | 0    | 0      | 0                 | 0     | 47             | 2               | 0     | 0                |