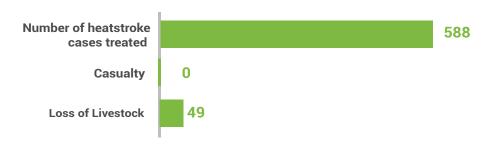

| Number of heatstroke cases treated | Casualty | Loss of<br>Livestock |  |  |  |
|------------------------------------|----------|----------------------|--|--|--|
| 588                                | 0        | 49                   |  |  |  |

#### Heat Stroke Report (Period Covered 1500 hrs 14-04-2025 - 1500 hrs 24-05-2025)

588
47

Total Number of heatstroke cases treated

Casualty

Casualty

Loss of Livestock

| 0. " | Division     | District               | Number of heatstroke cases treated |        |          | Casualty (if any) |      |        | Loss of Livestock |       |                |                 |       |                  |
|------|--------------|------------------------|------------------------------------|--------|----------|-------------------|------|--------|-------------------|-------|----------------|-----------------|-------|------------------|
| Sr#  |              |                        | Male                               | Female | Children | Total             | Male | Female | Children          | Total | Goat/<br>Sheep | Buffalo/<br>Cow | Camel | Other<br>Animals |
| 1    | Karachi      | Karachi Malir          | 1                                  | 0      | 0        | 1                 | 0    | 0      | 0                 | 0     | 0              | 0               | 0     | 0                |
| 2    |              | Karachi Keamari        | 0                                  | 0      | 0        | 0                 | 0    | 0      | 0                 | 0     | 0              | 0               | 0     | 0                |
| 3    |              | Karachi Central        | 0                                  | 0      | 0        | 0                 | 0    | 0      | 0                 | 0     | 0              | 0               | 0     | 0                |
| 4    |              | Hyderabad              | 2                                  | 0      | 1        | 3                 | 0    | 0      | 0                 | 0     | 0              | 1               | 0     | 0                |
| 5    |              | Matiari                | 3                                  | 2      | 3        | 8                 | 0    | 0      | 0                 | 0     | 0              | 0               | 0     | 0                |
| 6    |              | Tando Allahyar         | 7                                  | 4      | 0        | 11                | 0    | 0      | 0                 | 0     | 0              | 0               | 0     | 0                |
| 7    | Hyderabad    | тмк                    | 0                                  | 0      | 0        | 0                 | 0    | 0      | 0                 | 0     | 0              | 0               | 0     | 0                |
| 8    |              | Thatta                 | 0                                  | 0      | 0        | 0                 | 0    | 0      | 0                 | 0     | 0              | 0               | 0     | 0                |
| 9    |              | Sujawal                | 0                                  | 0      | 0        | 0                 | 0    | 0      | 0                 | 0     | 0              | 0               | 0     | 0                |
| 10   |              | Badin                  | 0                                  | 0      | 0        | 0                 | 0    | 0      | 0                 | 0     | 0              | 0               | 0     | 0                |
| 11   | Sukkur       | Sukkur                 | 0                                  | 0      | 0        | 0                 | 0    | 0      | 0                 | 0     | 3              | 1               | 0     | 0                |
| 12   |              | Khairpur               | 51                                 | 23     | 1        | 75                | 0    | 0      | 0                 | 0     | 24             | 0               | 0     | 0                |
| 13   | Shaheed      | Shaheed<br>Benazirabad | 273                                | 216    | 1        | 490               | 0    | 0      | 0                 | 0     | 0              | 0               | 0     | 0                |
| 14   | Benazirabad* | Naushahro Feroze       | 0                                  | 0      | 0        | 0                 | 0    | 0      | 0                 | 0     | 0              | 0               | 0     | 0                |
| 15   |              | Kamber<br>Shahdadkot   | 0                                  | 0      | 0        | 0                 | 0    | 0      | 0                 | 0     | 0              | 0               | 0     | 0                |
| 16   | Larkana      | Shikarpur              | 0                                  | 0      | 0        | 0                 | 0    | 0      | 0                 | 0     | 0              | 0               | 0     | 0                |
| 17   |              | Kashmore               | 0                                  | 0      | 0        | 0                 | 0    | 0      | 0                 | 0     | 0              | 0               | 0     | 0                |
| 18   |              | Jacobabad              | 0                                  | 0      | 0        | 0                 | 0    | 0      | 0                 | 0     | 0              | 0               | 0     | 0                |
| 19   |              | Mirpurkhas             | 0                                  | 0      | 0        | 0                 | 0    | 0      | 0                 | 0     | 0              | 0               | 0     | 0                |
| 20   | Mirpurkhas   | Umerkot                | 0                                  | 0      | 0        | 0                 | 0    | 0      | 0                 | 0     | 0              | 0               | 0     | 0                |
| 21   |              | Tharparkar             | 0                                  | 0      | 0        | 0                 | 0    | 0      | 0                 | 0     | 20             | 0               | 0     | 0                |
|      |              | Total                  | 337                                | 245    | 6        | 588               | 0    | 0      | 0                 | 0     | 47             | 2               | 0     | 0                |